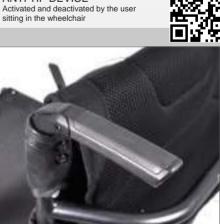

SIDE GUARDS Soft upper part creates new possibilities

ARM SUPPPORT Fully adjustable by the user without tools

ANTI TIP DEVICE

CASTOR WHEELS Unique design combines two functions in one. Easy rolling and also stability on soft surface.