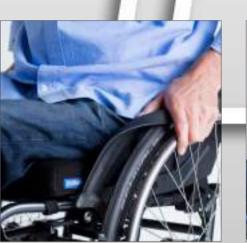

ADJUSTABLE PUSH HANDLES Fully adjustable without tools

FOLDABLE PUSH HANDLES Discreet, lightweight and functional