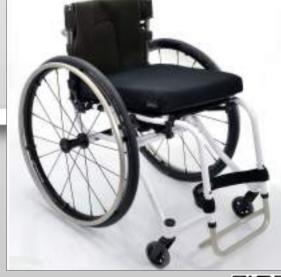

### Accessories and functions

| Panthera U | 13 Light / L |
|------------|--------------|

| Panthera S3 Swing<br>S3 Swing, S3 Swing-short |  |
|-----------------------------------------------|--|
|-----------------------------------------------|--|

| facts            | S3       | U3       | SWING    | U3 LIGHT    |  |
|------------------|----------|----------|----------|-------------|--|
| seat width       | 33-50 cm | 33-45 cm | 33-50 cm | 33-45 cm    |  |
|                  | 11-20"   | 13-18"   | 13-20"   | 13-18"      |  |
| total weight     | 8.3 kg*  | 8.2 kg*  | 9.4 kg*  | 6.1 kg*     |  |
|                  | 18 lb    | 18 lb    | 18 lb    | 13 lb       |  |
| transport weight | 4.7 kg*  | 4.6 kg*  | 4.6 kg** | 3.8 kg*     |  |
|                  | 10 lb    | 10 lb    | 10 lb    | 8 lb        |  |
| max. user weight | 150 kg   | 150 kg   | 150 kg   | 100 kg      |  |
|                  | 330 lb   | 330 lb   | 330 lb   | 220 lb      |  |
|                  | *        |          |          | *with brake |  |