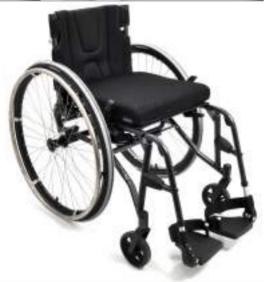

### Accessories and functions

| Panthera U | 13 Light / L |
|------------|--------------|

| Panthera S3 Swing<br>S3 Swing, S3 Swing-short |  |
|-----------------------------------------------|--|
|-----------------------------------------------|--|

| facts            | S3       | U3       | SWING    | U3 LIGHT    |  |
|------------------|----------|----------|----------|-------------|--|
| seat width       | 33-50 cm | 33-45 cm | 33-50 cm | 33-45 cm    |  |
|                  | 11-20"   | 13-18"   | 13-20"   | 13-18"      |  |
| total weight     | 8.3 kg*  | 8.2 kg*  | 9.4 kg*  | 6.1 kg*     |  |
|                  | 18 lb    | 18 lb    | 18 lb    | 13 lb       |  |
| transport weight | 4.7 kg*  | 4.6 kg*  | 4.6 kg** | 3.8 kg*     |  |
|                  | 10 lb    | 10 lb    | 10 lb    | 8 lb        |  |
| max. user weight | 150 kg   | 150 kg   | 150 kg   | 100 kg      |  |
|                  | 330 lb   | 330 lb   | 330 lb   | 220 lb      |  |
|                  | *        |          |          | *with brake |  |