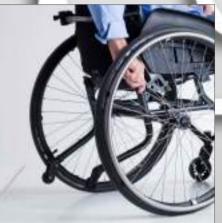

SIDE GUARDS Soft upper part creates new possibilities

ARM SUPPPORT Fully adjustable by the user without tools

ANTI TIP DEVICE

CASTOR WHEELS Unique design combines two functions in one. Easy rolling and also stability on soft surface.