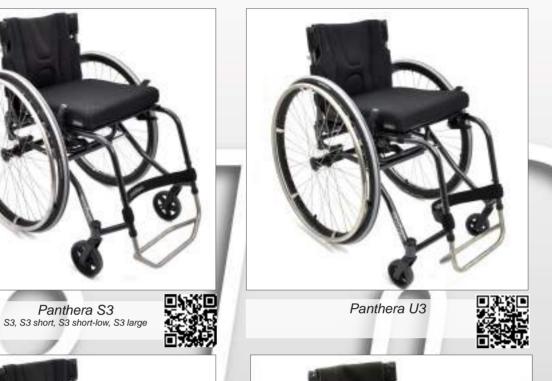

### Accessories and functions

| Panthera U | 13 Light / L |
|------------|--------------|

| Panthera S3 Swing<br>S3 Swing, S3 Swing-short |  |
|-----------------------------------------------|--|
|-----------------------------------------------|--|

| facts            | S3       | U3       | SWING    | U3 LIGHT    |  |
|------------------|----------|----------|----------|-------------|--|
| seat width       | 33-50 cm | 33-45 cm | 33-50 cm | 33-45 cm    |  |
|                  | 11-20"   | 13-18"   | 13-20"   | 13-18"      |  |
| total weight     | 8.3 kg*  | 8.2 kg*  | 9.4 kg*  | 6.1 kg*     |  |
|                  | 18 lb    | 18 lb    | 18 lb    | 13 lb       |  |
| transport weight | 4.7 kg*  | 4.6 kg*  | 4.6 kg** | 3.8 kg*     |  |
|                  | 10 lb    | 10 lb    | 10 lb    | 8 lb        |  |
| max. user weight | 150 kg   | 150 kg   | 150 kg   | 100 kg      |  |
|                  | 330 lb   | 330 lb   | 330 lb   | 220 lb      |  |
|                  | *        |          |          | *with brake |  |