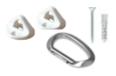

#### **Redcord Tandem Station content:**

 $1 \ x \ \text{Redcord AXIS with straps}$ 

1 x Redcord Wide Sling

2 x Redcord Narrow Sling

1 pair Redcord PowerGrip

3 x Carabiners 1 x Redcord AXIS Ceiling Suspension with screws

1 x Redcord Cord Lock for Redcord AXIS

2 pairs Redcord Trainer Ceiling Suspension with screws

1 pair Redcord Elastic Cord 60 cm Black, low resistance

1 pair Redcord Elastic Cord 60 cm Red, high resistance