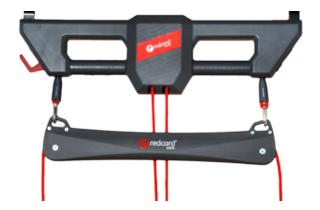

#### Rotational movement with Redcord AXIS

The Redcord Tandem station includes the Redcord AXIS, which enables precise rotational movements in suspension exercises. Increased instability in the rotational plane makes the exercises more challenging, maximizing the demand for muscular control. Sport specific exercises with AXIS can be modified to any particular movement pattern.

If you have suspended ceiling or ceiling panels, you might need a different suspension system. Please contact your local dealer to get the Redcord Trainer properly installed.

Redcord Trainer with Redcord AXIS®