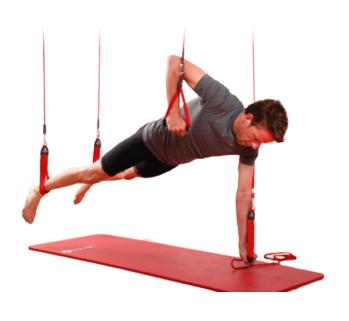

#### Multi-suspension exercise

The Redcord Tandem Station consists of two Redcord Trainers, enabeling exercises with your entire body fully suspended above the floor.

The solution includes a large variety of slings, elastic cords and balance cushions for more variations and proper loading/unloading.