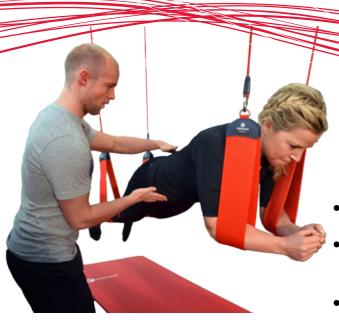

#### Multi-suspension exercise

The Redcord Tandem Station consists of two Redcord Trainers, enabeling exercises with your entire body fully suspended above the floor.

The solution includes a large variety of slings, elastic cords and balance cushions for more variations and proper loading/unloading.

#### Rotational movement with Redcord AXIS

The Redcord Tandem station includes the Redcord AXIS, which enables precise rotational movements in suspension exercises. Increased instability in the rotational plane makes the exercises more challenging, maximizing the demand for muscular control. Sport specific exercises with AXIS can be modified to any particular movement pattern.