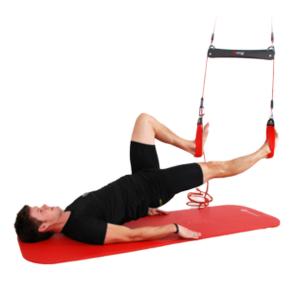

#### Multi-suspension exercise

The Redcord Tandem Station consists of two Redcord Trainers, enabeling exercises with your entire body fully suspended above the floor.

The solution includes a large variety of slings, elastic cords and balance cushions for more variations and proper loading/unloading.