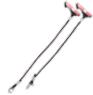

#### **Redcord Tandem Station content:**

 $1 \ x \ \text{Redcord AXIS with straps}$ 

1 x Redcord Wide Sling

2 x Redcord Narrow Sling

1 pair Redcord PowerGrip

3 x Carabiners 1 x Redcord AXIS Ceiling Suspension with screws

1 x Redcord Cord Lock for Redcord AXIS

2 pairs Redcord Trainer Ceiling Suspension with screws

1 pair Redcord Elastic Cord 60 cm Black, low resistance

1 pair Redcord Elastic Cord 60 cm Red, high resistance