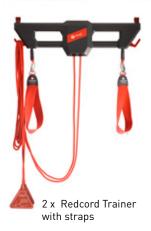

#### **Redcord Tandem Station content:**

 $1 \ x \ \text{Redcord AXIS with straps}$ 

1 x Redcord Wide Sling

2 x Redcord Narrow Sling

1 pair Redcord PowerGrip

3 x Carabiners 1 x Redcord AXIS Ceiling Suspension with screws